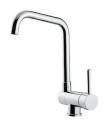

|
| Perimetral overflow       | The overflow is always a security on the Foster sinks that prevents the overflow of water in case of oversights. The perimeter drain solution improves aesthetics thanks to its square and essential shape. |
| Small radius              | Bowls with squared shapes with a modern design and an increased capacity, for a minimal aesthetics connected with an extreme practicity.                                                                    |

### **TECHNICAL DATA**

# Foster ==



### Foster ==



Cut out size - Dimensioni per foratura top



### **OPTIONAL ACCESSORIES**



Iroko-wood chopping board 8643 117



Stainless steel plate rack 8100 305

### **RECOMMENDED PAIRINGS**



Mixer Tap Drop 8523 000



Mixer Tap NYC 8486 000

## Foster ==

#### **OPTIONAL AUTOMATIC WASTE FITTINGS**



Automatic waste fitting - PM 8407 113



Space automatic waste fitting - PA 8407 108



Space automatic waste fitting - PE 8407 109



Space Light automatic waste fitting
- PL
8407 117



Space Milano automatic waste fitting 8407 115



Space Push automatic waste fitting
- PP

8407 116