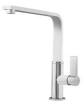

|
| Perimetral overflow       | The overflow is always a security on the Foster sinks that prevents the overflow of water in case of oversights. The perimeter drain solution improves aesthetics thanks to its square and essential shape. |
| Small radius              | Bowls with squared shapes with a modern design and an increased capacity, for a minimal aesthetics connected with an extreme practicity.                                                                    |

### **TECHNICAL DATA**

# Foster ==



### Foster ==



Cut out size - Dimensioni per foratura top



### **OPTIONAL ACCESSORIES**



Iroko-wood chopping board 8643 117



Stainless steel plate rack 8100 305

### **RECOMMENDED PAIRINGS**



Mixer Tap Drop 8523 000



Mixer Tap NYC 8486 000

## Foster ==

#### **OPTIONAL AUTOMATIC WASTE FITTINGS**



Automatic waste fitting - PM 8407 113



Space automatic waste fitting - PA 8407 108



Space automatic waste fitting - PE 8407 109



Space Light automatic waste fitting
- PL
8407 117



Space Milano automatic waste fitting 8407 115



Space Push automatic waste fitting
- PP

8407 116