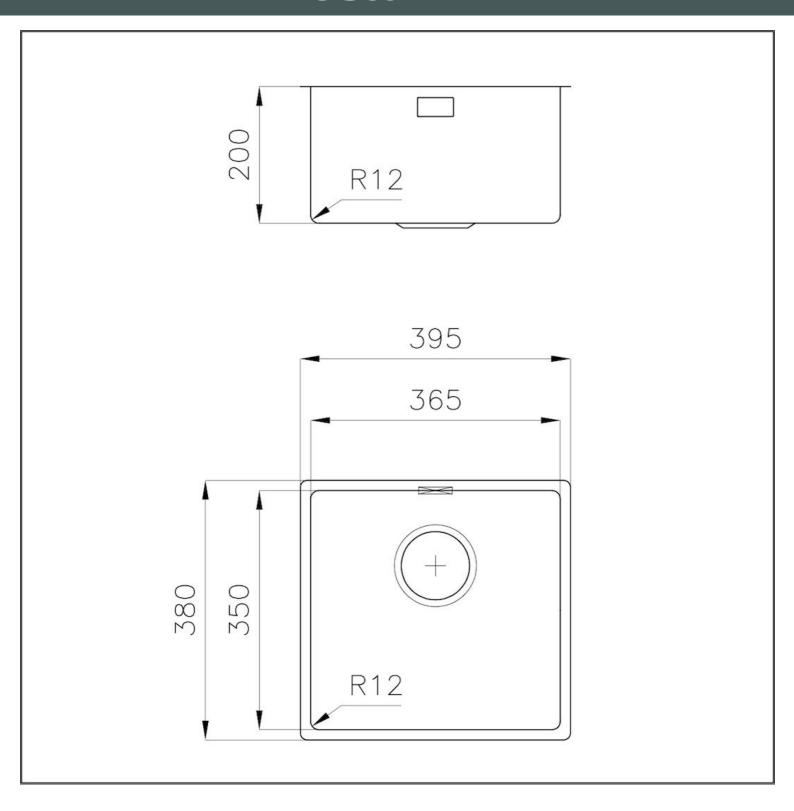

### **DETAILS**

Edge/Installation Type

| Luge/Installation Type | ondernioune.                                                    |
|------------------------|-----------------------------------------------------------------|
| Material               | AISI 304 stainless steel                                        |
| Texture                | Foster brushed                                                  |
| Base                   | 45 cm                                                           |
| Dimensions             | 395x380 mm                                                      |
| Standard fittings      | Fixing hooks, gasket, drain, overflow and siphon, boxed packing |
| Mixer holes            | No standard holes                                               |
| Built-in hole          | View technical data sheet                                       |
| Drainer                | No                                                              |
|                        |                                                                 |

| Width                     | 39.5 cm                                                                                                                                                                                                     |
|---------------------------|-------------------------------------------------------------------------------------------------------------------------------------------------------------------------------------------------------------|
| Bowl dimension            | 365x350mm                                                                                                                                                                                                   |
| Number of bowls           | 1 bowl                                                                                                                                                                                                      |
| Waste fitting             | 3,5" drain                                                                                                                                                                                                  |
| FEATURES                  |                                                                                                                                                                                                             |
| Basket 3,5" waste fitting | The drain is equipped with a large 3.5" drain, with the practical basket cap that prevents the discharge of solid parts.                                                                                    |
| Deep bowls                | This bowls reach an important depth, over 20 cm, thanks to the advanced production technology, that can be offer great capiency and practicity in all the washing operations.                               |
| High thickness            | Imm thick steel. A significant thickness, which guarantees the maximum sturdiness and durability.                                                                                                           |
| Perimetral overflow       | The overflow is always a security on the Foster sinks that prevents the overflow of water in case of oversights. The perimeter drain solution improves aesthetics thanks to its square and essential shape. |
| Small radius              | Bowls with squared shapes with a modern design and an increased capacity, for a minimal aesthetics connected with an extreme practicity.                                                                    |

### **TECHNICAL DATA**