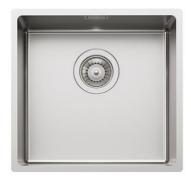

### Sink Serie 35

Kitchen Sinks Code: 3136 850

### **DETAILS**

Edge/Installation Type

| Luge/Installation Type | ondernioune.                                                    |
|------------------------|-----------------------------------------------------------------|
| Material               | AISI 304 stainless steel                                        |
| Texture                | Foster brushed                                                  |
| Base                   | 45 cm                                                           |
| Dimensions             | 395x380 mm                                                      |
| Standard fittings      | Fixing hooks, gasket, drain, overflow and siphon, boxed packing |
| Mixer holes            | No standard holes                                               |
| Built-in hole          | View technical data sheet                                       |
| Drainer                | No                                                              |
|                        |                                                                 |