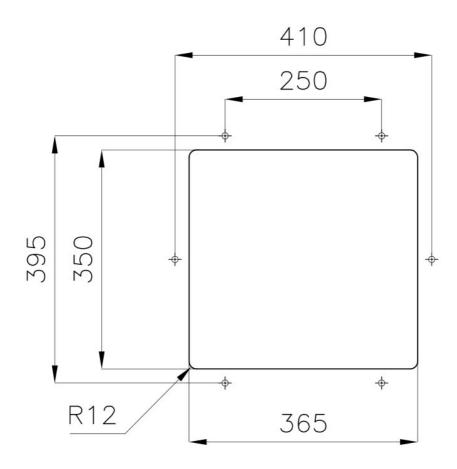

ons.                               |
| High thickness            | Imm thick steel. A significant thickness, which guarantees the maximum sturdiness and durability.                                                                                                           |
| Perimetral overflow       | The overflow is always a security on the Foster sinks that prevents the overflow of water in case of oversights. The perimeter drain solution improves aesthetics thanks to its square and essential shape. |
| Small radius              | Bowls with squared shapes with a modern design and an increased capacity, for a minimal aesthetics connected with an extreme practicity.                                                                    |

### **TECHNICAL DATA**

# Foster ==



### Foster ==



Cut out size - Dimensioni per foratura top



### **OPTIONAL ACCESSORIES**



Iroko-wood chopping board 8643 117



Stainless steel plate rack 8100 305

### **RECOMMENDED PAIRINGS**



Mixer Tap Drop 8523 000



Mixer Tap NYC 8486 000

## Foster ==

#### **OPTIONAL AUTOMATIC WASTE FITTINGS**



Automatic waste fitting - PM 8407 113



Space automatic waste fitting - PA 8407 108



Space automatic waste fitting - PE 8407 109



Space Light automatic waste fitting
- PL
8407 117



Space Milano automatic waste fitting 8407 115



Space Push automatic waste fitting
- PP

8407 116